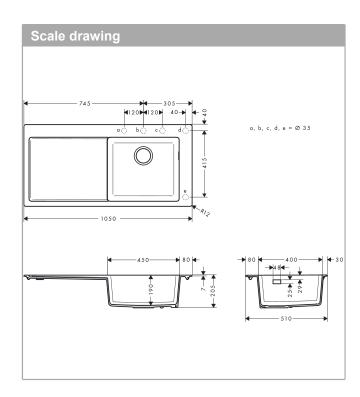

## product features

- · cut-out dimensions: 1030 x 490 mm
- · material: SilicaTec
- · number of bowls: 1 main bowl
- · with drainage
- tap hole for drilling is predefined (see scale drawing), diamond drill included
- orientation: bowl right
- · cabinet size: 60 cm
- · installation type: topmount
- · position overflow: on the right side of the bowl
- · for installation in worktops from 20 mm
- · sink depth: 190 mm